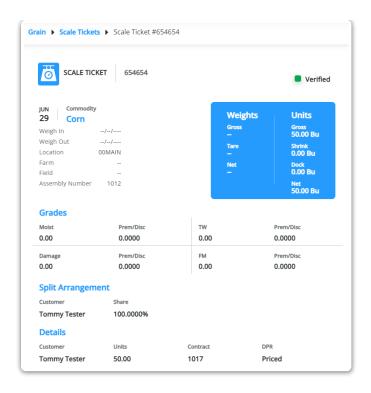

#### Scale Ticket Details

The Scale Ticket Details page displays any time a Scale Ticket is selected from the Scale Tickets, Assembly, or Commodity page. Navigate back to the previous page by using the breadcrumbs at the top of the Scale Ticket Details page.

#### Scale Ticket details include:

- Scale Ticket Number
- Date
- Status
- Commodity
- Location
- Assembly Number
- Weights
- Units
- Grades
- Splits