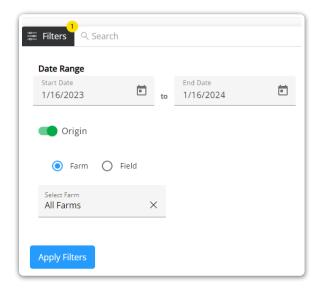

## Filter

Options are available to filter results by *Date Range*, *Origin* (*Farm* or *Field*), and desired *Farm* or *Field*. Select **Apply Filters** when finished.

The filters selected display below the **Filters** button.