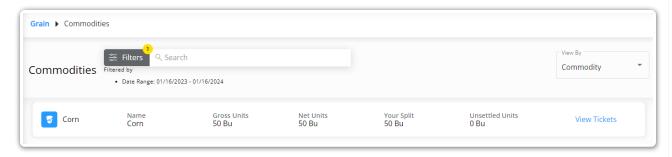

#### Commodity

This option displays Commodities with associated Scale Tickets in the grid.

Selecting a Commodity from the grid displays the *Commodity* page with all Scale Tickets associated with the selected Commodity.

Scale Tickets on this page can be searched and/or filtered using the *Search* field at the top of the page and selected a start and end date in the *Date Range* field.

Selecting a Scale Ticket from the grid on the *Commodity* page displays the *Scale Ticket Details* page, where additional information for the selected Scale Ticket can be reviewed. Use the breadcrumbs at the top of the *Scale Ticket Details* page to navigate back to the *Commodity* page. Similarly, use the breadcrumbs at the top of the *Commodity* page to navigate back to the *Scale Tickets* page.