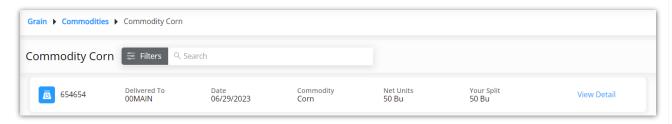

#### Commodity

This option displays Commodities with associated Scale Tickets in the grid.

Selecting a Commodity from the grid displays the *Commodity* page with all Scale Tickets associated with the selected Commodity.

Scale Tickets on this page can be searched and/or filtered using the *Search* field at the top of the page and selected a start and end date in the *Date Range* field.

Selecting a Scale Ticket from the grid on the *Commodity* page displays the *Scale Ticket Details* page, where additional information for the selected Scale Ticket can be reviewed. Use the breadcrumbs at the top of the *Scale Ticket Details* page to navigate back to the *Commodity* page. Similarly, use the breadcrumbs at the top of the *Commodity* page to navigate back to the *Scale Tickets* page.