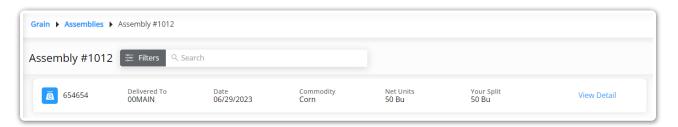

Scale Tickets on this page can be searched and/or filtered using the *Search* field at the top of the page and selecting a start and end date in the *Date Range* field.

Selecting a Scale Ticket from the grid on the Assembly page displays the Scale Ticket Details page, where additional information for the selected Scale Ticket can be reviewed. Use the breadcrumbs at the top of the Scale Ticket Details page to navigate back to the Assembly page. Similarly, use the breadcrumbs at the top of the Assembly page to navigate back to the Scale Tickets page.