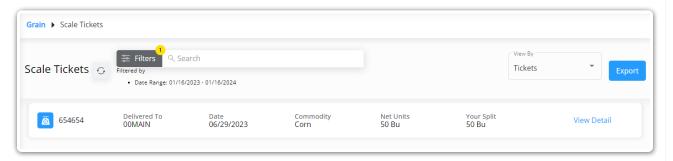

# Scale Tickets

Last Modified on 01/18/2024 2:38 pm CST

Select **View** on the *Scale Tickets* card under *Grain* to see a listing of all Scale Tickets and review established weights, grade factor results, shrink/dock units, and additional Scale Ticket history.

Refresh the Scale Tickets list by selecting the icon by the **Filters** button.

### Search

Scale Tickets can be searched and/or filtered by using the *Search* field at the top of the page. Search by *Ticket* #, *Location*, or *Commodity* associated with the ticket.