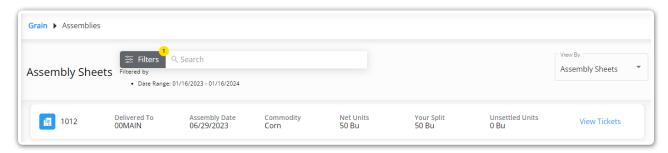

### **Assembly Sheets**

This option displays Assembly Sheets with associated Scale Tickets in the grid.

Selecting an Assembly Sheet from the grid displays a page with all Scale Tickets associated with the selected Assembly Sheet.

Scale Tickets on this page can be searched and/or filtered using the *Search* field at the top of the page and selecting a start and end date in the *Date Range* field.

Selecting a Scale Ticket from the grid on the Assembly page displays the Scale Ticket Details page, where additional information for the selected Scale Ticket can be reviewed. Use the breadcrumbs at the top of the Scale Ticket Details page to navigate back to the Assembly page. Similarly, use the breadcrumbs at the top of the Assembly page to navigate back to the Scale Tickets page.