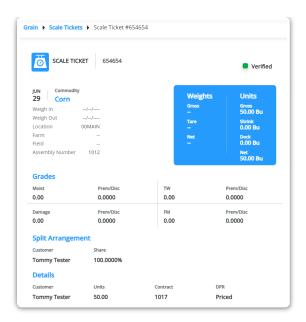

#### Scale Ticket Details

The Scale Ticket Details page displays any time a Scale Ticket is selected from the Scale Tickets, Assembly, or Commodity page. Navigate back to the previous page by using the breadcrumbs at the top of the Scale Ticket Details page.

#### Scale Ticket details include:

- Scale Ticket Number
- Date
- Status
- Commodity
- Location
- Assembly Number
- Weights
- Units
- Grades
- Splits