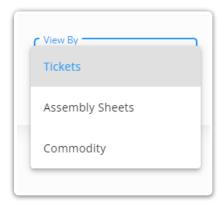

Choose Tickets, Assembly Sheets, or Commodity in the View By drop-down.

#### **Tickets**

Tickets displays individual Scale Tickets in the grid.

Selecting a Scale Ticket from the grid displays the *Scale Ticket details* page, where additional information for the selected Scale Ticket can be reviewed. Use the breadcrumbs at the top of the page to navigate back to the *Scale Tickets* page.

### **Assembly Sheets**

This option displays Assembly Sheets with associated Scale Tickets in the grid.

Selecting an Assembly Sheet from the grid displays a page with all Scale Tickets associated with the selected Assembly Sheet.

#### Commodity

This option displays Commodities with associated Scale Tickets in the grid.

Selecting a Commodity from the grid displays the *Commodity* page with all Scale Tickets associated with the selected Commodity.