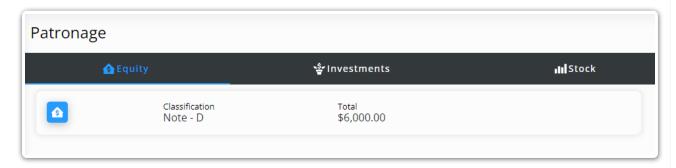

## Patronage

Last Modified on 01/16/2024 10:53 am CST

View a listing of all Equity, Stock, and Investment totals for your account.

## Equity

View Equity totals by stock class classification.



## Investments

View individual certificates grouped by stock class classification. Each Demand Note displays a line for each class, date issued, total, and maturity date. A *Note Total* is also available.



## Stock

Stocks are grouped by stock class classification. The *Certificate* #, # of *Shares*, *Total*, *Date Issued*, and *Class* are available for each Stock. A *Total* is also available and displays after each Stock.