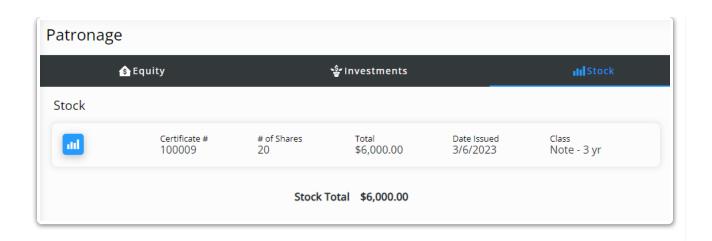

## Stock

Stocks are grouped by stock class classification. The *Certificate* #, # of *Shares*, *Total*, *Date Issued*, and *Class* are available for each Stock. A *Total* is also available and displays after each Stock.