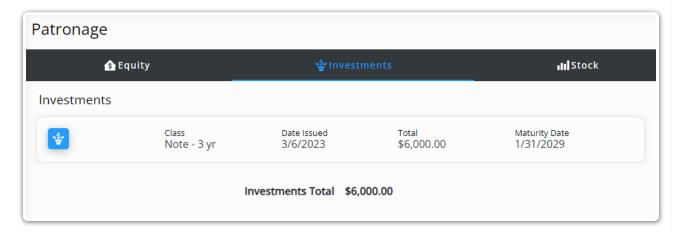

## Investments

View individual certificates grouped by stock class classification. Each Demand Note displays a line for each class, date issued, total, and maturity date. A *Note Total* is also available.